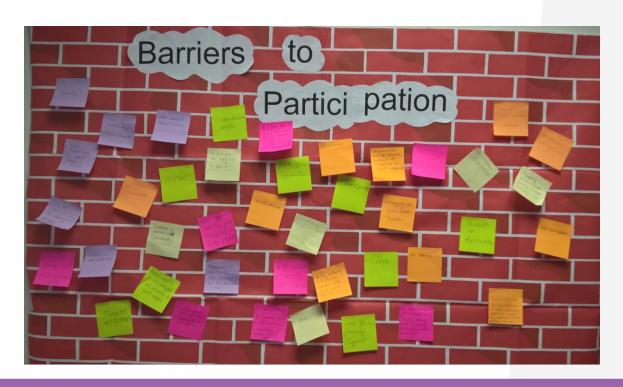

#### Bespoke support for Local Areas to develop their

SEND participation strategy

- Initiating strategy development
- Engaging young disabled people in the very first stages of planning strategy
- Developing Young Inspector project
- Developing participation understanding and skills amongst young disabled people