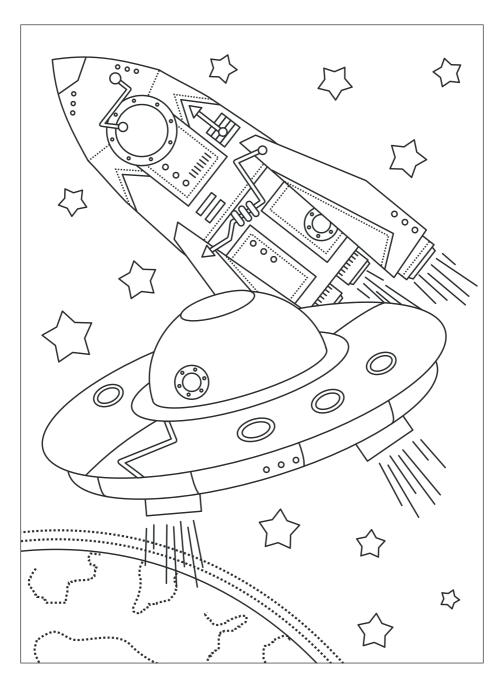

MarrowKidz wellbeing resource

# Hospital activity book

Activities to keep you occupied during a stay in hospital for aplastic anaemia



#### The visitors tree

Draw the connections between you and people that visit:





#### All about you...

Draw a picture of yourself and the things you like:



#### When I grow up I want to be...

Draw a picture of yourself in your future career:



#### Can you spot 10 differences?





#### Can you complete the tongue twister?

A conner exceedingly conny, one evening remarked to his granny, <sup>tt</sup>a canner can can anything that he can, but a canner can't can a can, can he?



#### What's your dream meal?

Write down your starter, main and dessert:







## MOVIES I'VE WATCHED



| Despicable me |        |        |
|---------------|--------|--------|
|               |        |        |
|               |        |        |
|               |        |        |
|               |        |        |
|               | •••••• | •••••• |
|               |        |        |



#### **Animal word search**

Can you find all 24 animals in this word search:

| K | R | A | S | U | Р | 0 | Т | C | 0 | K | M | ٧ | В | F |
|---|---|---|---|---|---|---|---|---|---|---|---|---|---|---