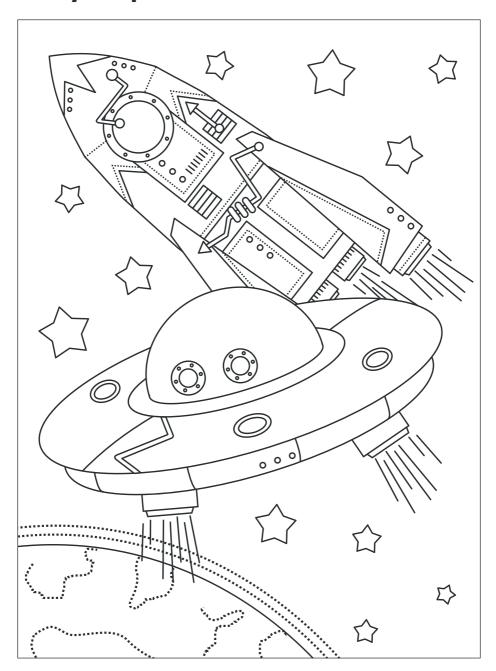

MarrowKidz wellbeing resource

# Hospital activity book

Activities to keep you occupied during a stay in hospital for aplastic anaemia



#### The visitors tree

Draw the connections between you and people that visit:





#### All about you...

Draw a picture of yourself and the things you like:



#### When I grow up I want to be...

Draw a picture of yourself in your future career:



#### Can you spot 10 differences?





#### Can you complete the tongue twister?

A conner exceedingly conny, one evening remarked to his granny, <sup>tt</sup>a canner can can anything that he can, but a canner can't can a can, can he?



#### What's your dream meal?

Write down your starter, main and dessert:







## MOVIES I'VE WATCHED



| Despicable me |        |        |
|---------------|--------|--------|
|               |        |        |
|               |        |        |
|               |        |        |
|               |        |        |
|               | •••••• | •••••• |
|               |        |        |



#### **Animal word search**

Can you find all 24 animals in this word search:

| K | R | A | S | U | Р | 0 | Т | C | 0 | K | M | ٧ | В | F |
|---|---|---|---|---|---|---|---|---|---|---|---|---|---|-