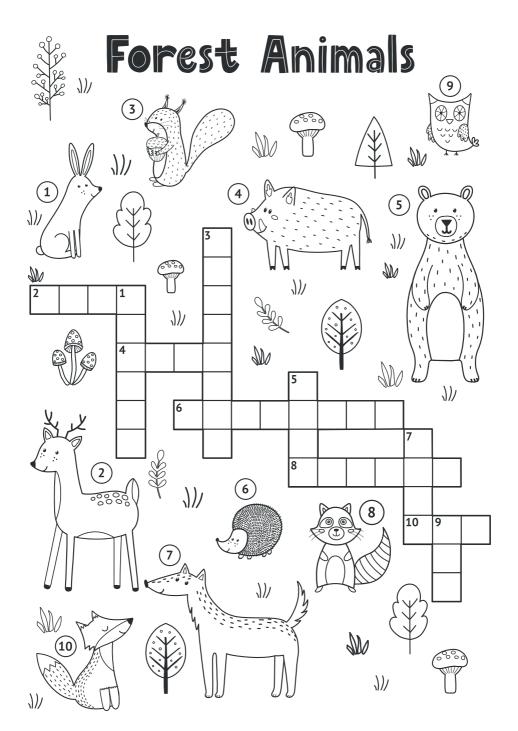

## **Answers**

Page 4/5: Spot the difference

Page 12: Word Search

Page 13: Forest puzzle

1. Rabbit 2. Deer 3. Squirrel 4. Boar 5. Bear 6. Hedgehog 7. Wolf 8. Racoon 9. Owl 10. Fox

Page 20: Criss-cross

Page 20: Identical twins