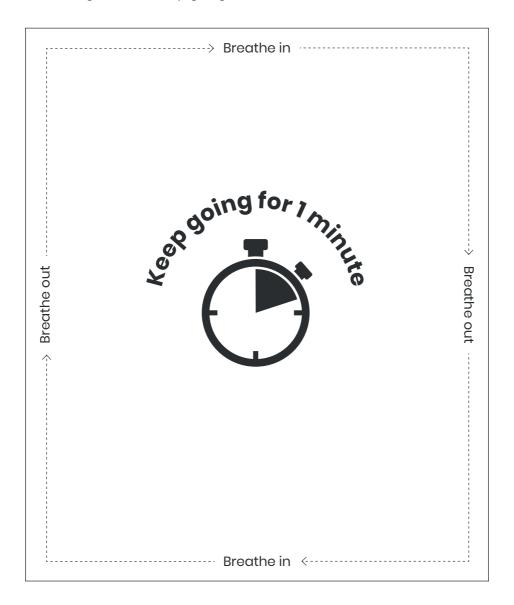

# Rectangular breathing exercise

Look at something rectangular, such as the box on this page, and breathe in as you look at the short side and breathe out as you look at the long side and keep going for 1 minute.